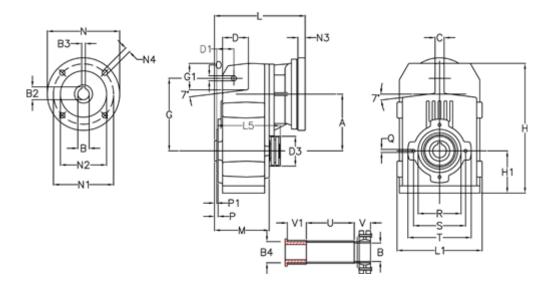

## **Measures**

| A = 175.75 | D1 = 56.5  | I5 = 200.0  | P1                                         | = 3.5    | V =  |
|------------|------------|-------------|--------------------------------------------|----------|------|
| B = 42     | d3 = 100   | M = 144.0   | Q                                          | = M12x19 | V1 = |
| B1 = 19    | G = 218    | N = 200     | R                                          | = 130    |      |
| B2 = 21.8  | G1 = 97.5  | N1 = 165    | S                                          | = 165    |      |
| B3 = 6     | H = 389.0  | N2 = 130    | Т                                          | = 200    |      |
| B4 = 42    | H1 = 116.0 | N4 = M10x20 | Tightening torque Nm adapter bushing = 6.0 |          |      |
| C = 16     | L = 265.5  | O = 14      | Tightening torque Nm shrink disc           | = 10.0   |      |
| D = 79.0   | L1 = 242   | P = 7.5     | U                                          | = 82.0   |      |
|            |            |             |                                            |          |      |